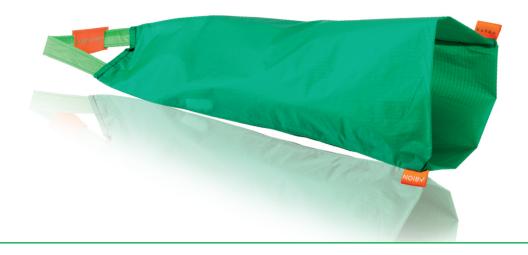

#### **Easy-Slide®** solution

The ultimate donning aid for open toe compression stockings and tights.

#### **Solution**

Easy-Slide has been specifically designed to alleviate the problems experienced when donning compression stockings and tights with an open toe. Easy-Slide is made from very smooth material, which has been treated with a special coating. Together with the dual-layer application, this coated material creates a super-smooth aid that reduces friction significantly.