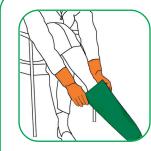

Slide the stocking over the Easy-Slide

Slide the Easy-Slide

over the foot

Draw the stocking over the heel

Grasp the loop on the Easy-Slide

Pull the Easy-Slide out