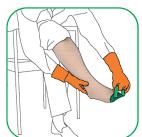

Slide the stocking over the Easy-Slide

Slide the Easy-Slide

over the foot

Draw the stocking over the heel

Grasp the loop on the Easy-Slide

Pull the Easy-Slide out