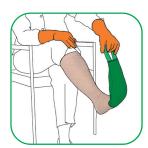

Slide the stocking over the Easy-Slide

Slide the Easy-Slide

over the foot

Draw the stocking over the heel

Grasp the loop on the Easy-Slide

Pull the Easy-Slide out