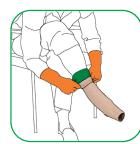

Slide the stocking over the Easy-Slide

Slide the Easy-Slide

over the foot

Draw the stocking over the heel

Grasp the loop on the Easy-Slide

Pull the Easy-Slide out