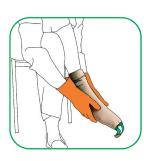

Slide the stocking over the Easy-Slide

Slide the Easy-Slide

over the foot

Draw the stocking over the heel

Grasp the loop on the Easy-Slide

Pull the Easy-Slide out